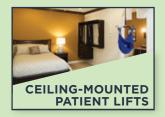

# **PATIENT LIFTS**

Patient lifts make life easier for patients and caregivers by assisting in smooth, gentle transfers from bedside and between rooms. We offer a full array of patient lifts, including ceiling-mounted lifts, free-standing, and portable patient lifts.