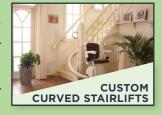

# **STAIRLIFTS**

IF YOU OR A LOVED ONE is having difficulty getting up and down the stairs or at risk of falling, a StairLift is the ideal solution to ensure safety and independence within your home.

From straight to custom curved, we offer a wide selection of best-in-class, professionally installed StairLift solutions to provide safe travel up and down the stairs, indoors and out.

For a single flight of stairs that runs in a straight line without any interruptions or turns.

Custom-built to fit your staircase. Curved StairLift are designed for staircases that have turns or bends.