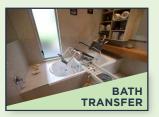

Our transfer system will turn your existing bathroom into an accessible bathroom that allows you to enjoy bathing or showering again without the cost and complication of a full bathroom remodeling.

Rolling bath transfer system eliminates the need for costly bathroom remodeling.

Rolling shower transfer system is comfortable for both user and caregiver.

Professionally installed safety bars can help prevent falls

- ▲ Bath transfer system alleviates need for heavy lifting and multiple transfers for bathing and showering.
- ▲ Rolling base rolls around house like a wheelchair minimizing transfers.
- ▲ Doubles as a commode that fits over most toilets.
- ▲ Height can be adjusted to allow for use in a variety of tubs.