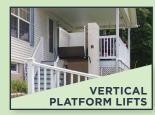

### **PLATFORM LIFTS**

WE OFFER VERTICAL PLATFORM LIFTS (VPLs) which can be installed indoors or outdoors, and INCLINED PLATFORM LIFTS (IPLs) which are similar to StairLifts with a platform able to carry a wheelchair.

VPLs travel up and down vertically like an elevator, while IPLs run along the incline of an existing staircase. Both can accommodate most mobility devices, for an easy and seamless transfer.

Provide wheelchair access to raised porches, decks, and other elevated areas.