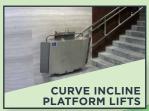

### **PLATFORM LIFTS**

WE OFFER VERTICAL PLATFORM LIFTS (VPLs) which can be installed indoors or outdoors, and INCLINED PLATFORM LIFTS (IPLs) which are similar to StairLifts with a platform able to carry a wheelchair.

Provide transportation for wheelchair-bound users along the incline of an existing staircase.

Can be custom fitted for a curved staircase, indoor or outdoor

STRAIGHT INCLINE PLATFORM LIFTS

- ▲ VPLs are available with a range of features and options to suit the layout of the area where the lift will be used.
- ▲ VPLs are available in lifting heights from a few inches to 14 feet.
- ▲ IPLs are available with different sized platforms, to suit your mobility device. When not in use, the platform can be easily folded against the wall to allow easy access to the stairs.