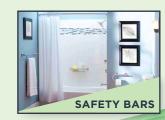

Rolling shower transfer system is comfortable for both user and caregiver.

Professionally installed safety bars can help prevent falls

- ▲ Bath transfer system alleviates need for heavy lifting and multiple transfers for bathing and showering.
- ▲ Rolling base rolls around house like a wheelchair minimizing transfers.
- ▲ Doubles as a commode that fits over most toilets.
- ▲ Height can be adjusted to allow for use in a variety of tubs.