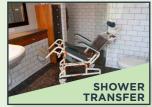

Rolling shower transfer system is comfortable for both user and caregiver.

Professionally installed safety bars can help prevent falls

- ▲ Bath transfer system alleviates need for heavy lifting and multiple transfers for bathing and showering.
- ▲ Rolling base rolls around house like a wheelchair minimizing transfers.
- ▲ Doubles as a commode that fits over most toilets.
- ▲ Height can be adjusted to allow for use in a variety of tubs.