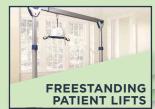

# **PATIENT LIFTS**

Patient lifts make life easier for patients and caregivers by assisting in smooth, gentle transfers from bedside and between rooms. We offer a full array of patient lifts, including ceiling-mounted lifts, free-standing, and portable patient lifts.