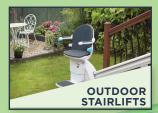

Weather-proofed outdoor StairLift, available for both straight and curved applications.

- ▲ StairLifts mount directly to the stair treads, not to the wall, leaving your walls intact.
- ▲ Suitable for all types of staircases, with railings and wall on one or both sides
- ▲ Extra slim models available for staircase width as narrow as 26"
- ▲ Seat, armrests, and footrest fold away to maximize usable staircase space when StairLift not in use.
- ▲ Battery-powered for continued use during an outage.